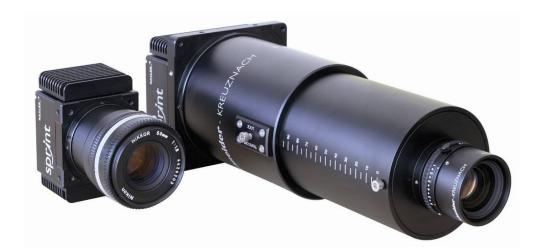

## Scorpion Vision Software<sup>®</sup> supports Basler Line Scan Cameras

We are proud to announce support for Basler's fine range of line scan cameras. Tordivel supports the new cost effective GigE based Runner series, the proven L-series and the new Sprint range of fast and high sensitivity Camera Link cameras.

All cameras are supported 100% by Scorpion Vision Software. The drivers are implemented using the open and high performance Scorpion Camera Driver model.

Thor Vollset, CEO Tordivel AS: "Our support for GigE and CameraLink Line Scan cameras extends the application areas that are targeted with Scorpion Vision Software.