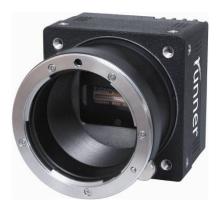

## Scorpion Vision Software<sup>®</sup> supports Basler Line Scan Cameras

We are proud to announce support for Basler's fine range of line scan cameras. Tordivel supports the new cost effective GigE based Runner series, the proven L-series and the new Sprint range of fast and high sensitivity Camera Link cameras.

All cameras are supported 100% by Scorpion Vision Software. The drivers are implemented using the open and high performance Scorpion Camera Driver model.

Thor Vollset, CEO Tordivel AS: "Our support for GigE and CameraLink Line Scan cameras extends the application areas that are targeted with Scorpion Vision Software.